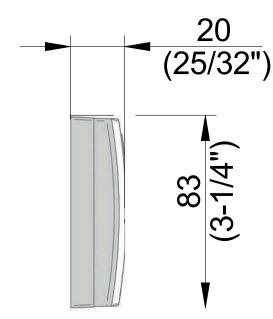

# TECHNICAL DATA:

| Housing dimensions (H $\times$ W $\times$ D): | 83 x 83 x 20 mm              |
|-----------------------------------------------|------------------------------|
| Weight:                                       | 118 g                        |
| Cover material:                               | ABS V0 plastic               |
| IP class:                                     | Not suitable for outdoor use |
| Certifications:                               | CE, FCC/IC, RCM,<br>SRRC     |