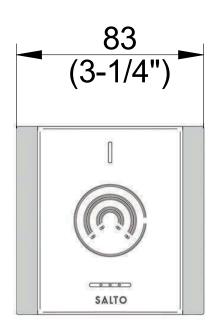

# TECHNICAL DATA:

| Housing dimensions (H $\times$ W $\times$ D): | 83 x 83 x 20 mm              |
|-----------------------------------------------|------------------------------|
| Weight:                                       | 118 g                        |
| Cover material:                               | ABS V0 plastic               |
| IP class:                                     | Not suitable for outdoor use |
| Certifications:                               | CE, FCC/IC, RCM,<br>SRRC     |